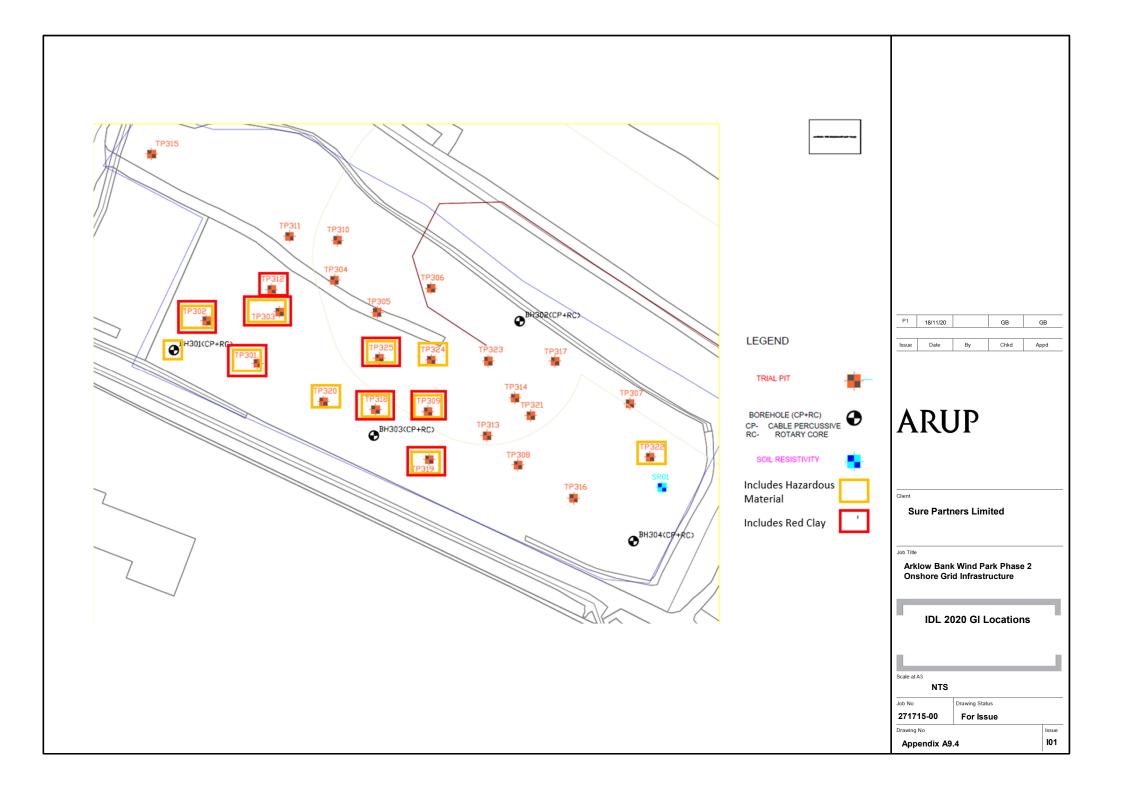

Infrastructure

> Conceptual Site Model -Landfall

> > Issue

Scale at A3

Job No

NTS

Drawing Status

271715-00 Issue

Drawing No

Appendix A9.4

## **Ground Conditions – Landfall HDD Option 1**





## **ARUP**

Client

**Sure Partners Limited** 

nh Title

Arklow Bank Wind Park Phase 2 Onshore Grid Infrastructure

> Detailed Conceptual Site Landfall – HDD Option 1

> > Issue

101

Scale at A3

NTS

Job No Drawing Status
271715-00 Issue

Drawing No

Appendix A9.4

# **Ground Conditions – Landfall HDD Option 2**





### **ARUP**

Client

**Sure Partners Limited** 

nh Title

Arklow Bank Wind Park Phase 2 Onshore Grid Infrastructure

> Detailed Conceptual Site Landfall – HDD Option 2

Scale at A3

NTS

 Job No
 Drawing Status

 271715-00
 Issue

Drawing No

Appendix A9.4

Issue

101