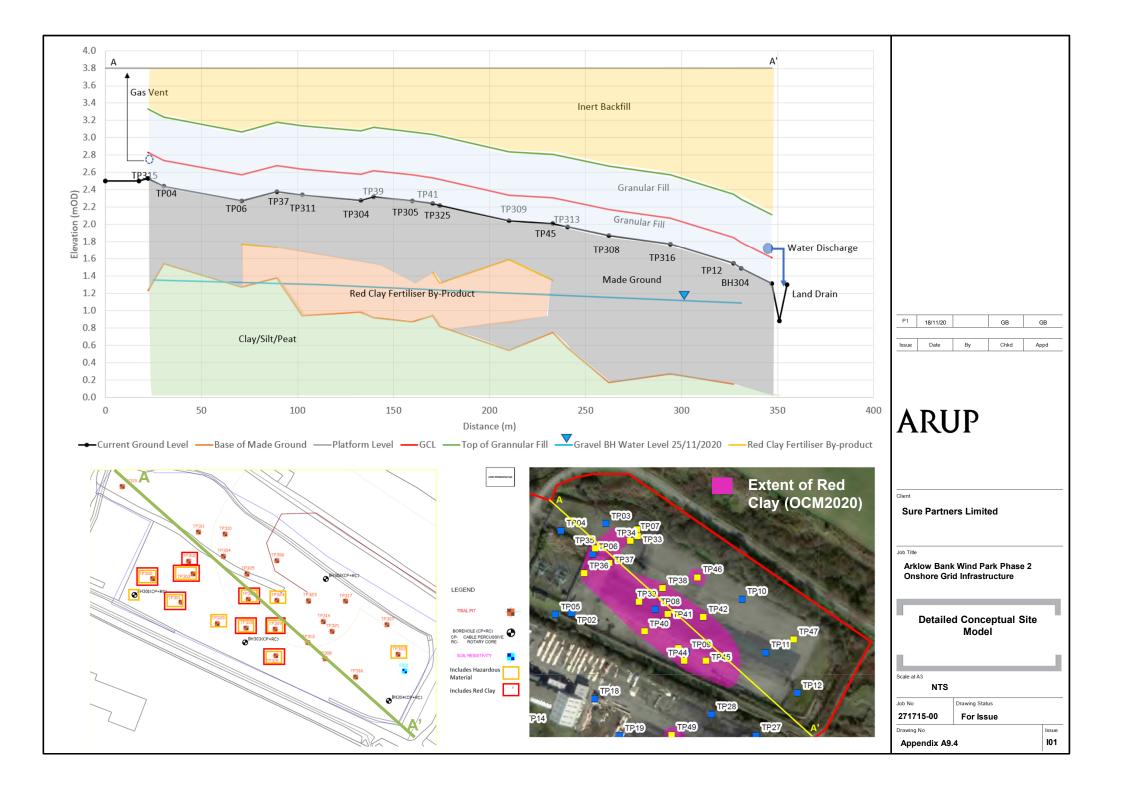

## **Appendix 9.4**

Conceptual Site Model

## **ARUP**

lient

**Sure Partners Limited** 

Job Title

Arklow Bank Wind Park Phase 2 Onshore Grid Infrastructure

> Conceptual Site Model -Landfall

> > Issue

Scale at A3