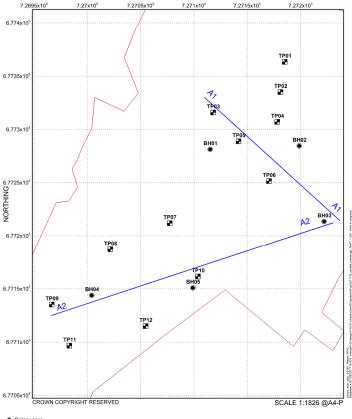

#### EASTING

Rotary core
Trial pit

ARKLOW BANK WIND PARK PHASE 2 - LANDFALL EXPLORATORY HOLE LOCATIONS

TO SEE THE SEE

271715

## **ARUP**

lient

**Sure Partners Limited** 

Job Title

Arklow Bank Wind Park Phase 2 Onshore Grid Infrastructure

> Conceptual Site Model -Landfall

> > Issue

Scale at A3