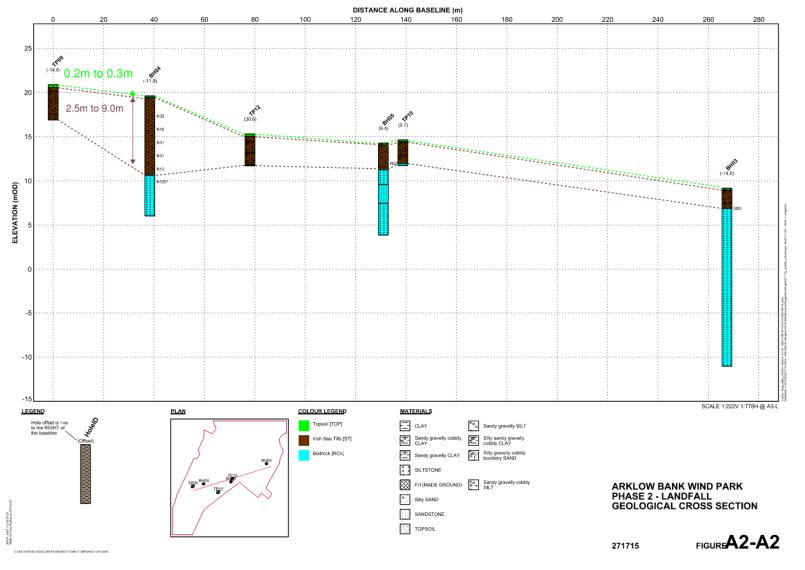

## **Ground Conditions – Landfall HDD Option 1**

## **ARUP**

Client

**Sure Partners Limited** 

nh Title

Arklow Bank Wind Park Phase 2 Onshore Grid Infrastructure

> Detailed Conceptual Site Landfall – HDD Option 1

> > Issue

101