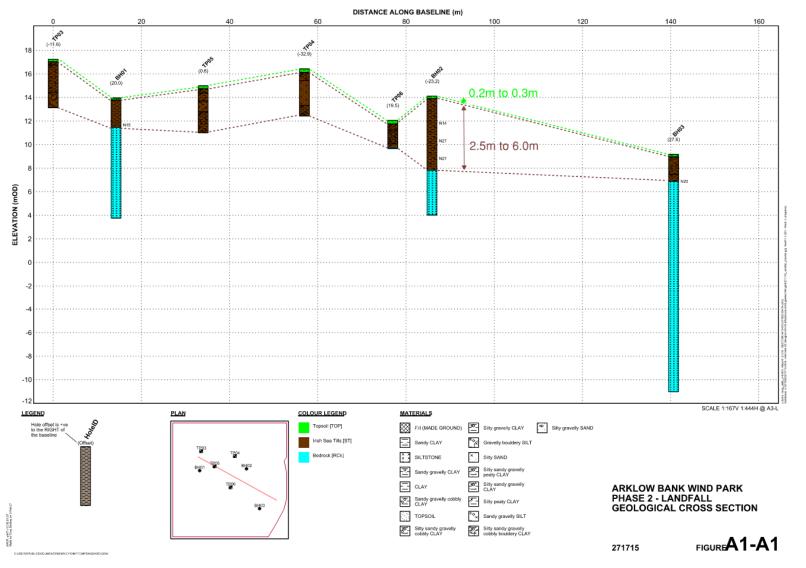

## **Ground Conditions – Landfall HDD Option 1**

## **ARUP**

Client

**Sure Partners Limited** 

nh Title

Arklow Bank Wind Park Phase 2 Onshore Grid Infrastructure

> Detailed Conceptual Site Landfall – HDD Option 1

> > Issue

101